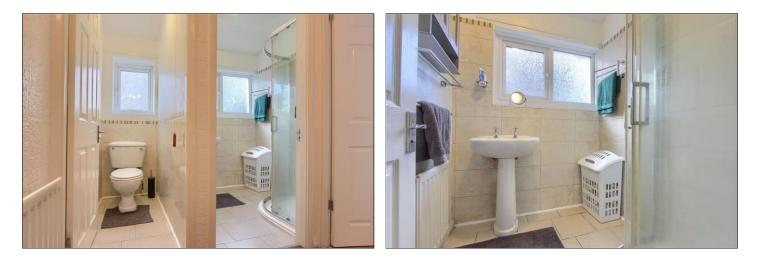

## LANDING

BEDROOM ONE - 4.31m x 3.06m (14'2" x 10')

BEDROOM TWO - 3.37m x 3.5m (11'1" x 11'6")

BEDROOM THREE - 2.61m x 3.25m (8'7" x 10'8")

SHOWER ROOM - 1.59m x 1.68m (5'3" x 5'6")

SEPARATE WC

www.michaelpoole.co.uk