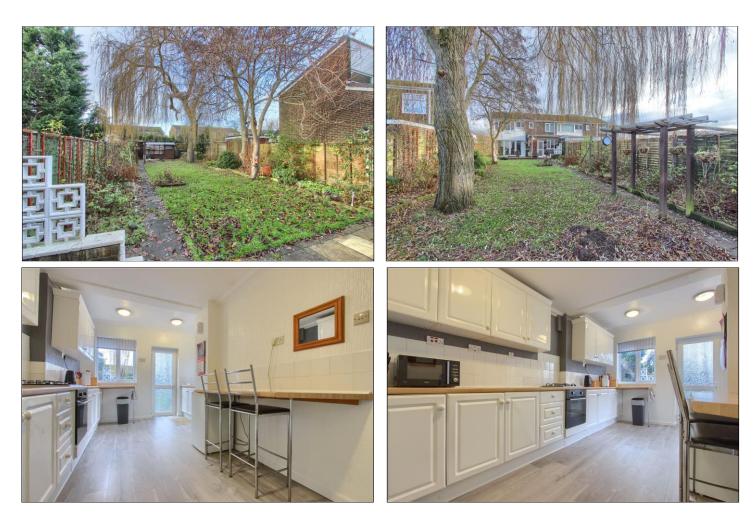

Comprising, entrance hallway, L' shaped open plan lounge/dining room with French doors leading out to the large rear garden, and an extended kitchen breakfast room with a good range of fitted units and breakfast bar. The first floor has three generous bedrooms, all with fitted storage, shower room and a separate WC. Externally there are front and rear lawned gardens and driveway providing off road parking leading to an integrated single garage.

### **GROUND FLOOR**

HALLWAY

LOUNGE/DINER - 5.23m (17'2") reducing to 3.41m (11'2") x 6.66m (21'10") reducing to 3.15m (10'4")

KITCHEN BREAKFAST ROOM - 3.14m (10'4") reducing to 2.63m (8'8") x 5.07m (16'8") reducing to 1.63m (5'4")

#### **GARDENS & GARAGE**

To the front there is a lawned garden with a neat established hedge and a driveway provides off road parking leading to a single integral garage. The large private enclosed rear garden benefits from a westerly aspect and is mainly laid to lawn with a variety of shrubs, trees, and borders, paved patio and decking areas and a garden path leads to a garden shed.