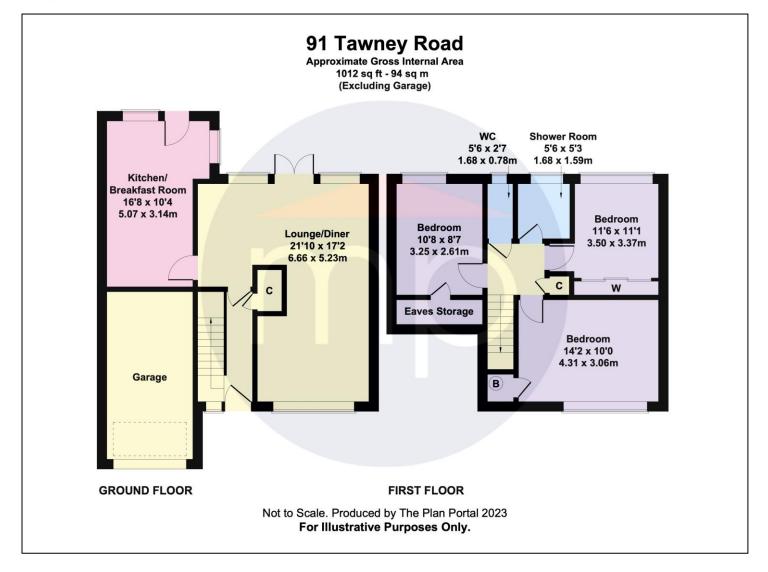

Comprising, entrance hallway, L' shaped open plan lounge/dining room with French doors leading out to the large rear garden, and an extended kitchen breakfast room with a good range of fitted units and breakfast bar. The first floor has three generous bedrooms, all with fitted storage, shower room and a separate WC. Externally there are front and rear lawned gardens and driveway providing off road parking leading to an integrated single garage.

### **GROUND FLOOR**

HALLWAY

LOUNGE/DINER - 5.23m (17'2") reducing to 3.41m (11'2") x 6.66m (21'10") reducing to 3.15m (10'4")

KITCHEN BREAKFAST ROOM - 3.14m (10'4") reducing to 2.63m (8'8") x 5.07m (16'8") reducing to 1.63m (5'4")

#### FIRST FLOOR

## LANDING

BEDROOM ONE - 4.31m x 3.06m (14'2" x 10')

BEDROOM TWO - 3.37m x 3.5m (11'1" x 11'6")

BEDROOM THREE - 2.61m x 3.25m (8'7" x 10'8")

SHOWER ROOM - 1.59m x 1.68m (5'3" x 5'6")

SEPARATE WC

www.michaelpoole.co.uk

#### **GARDENS & GARAGE**

To the front there is a lawned garden with a neat established hedge and a driveway provides off road parking leading to a single integral garage. The large private enclosed rear garden benefits from a westerly aspect and is mainly laid to lawn with a variety of shrubs, trees, and borders, paved patio and decking areas and a garden path leads to a garden shed.