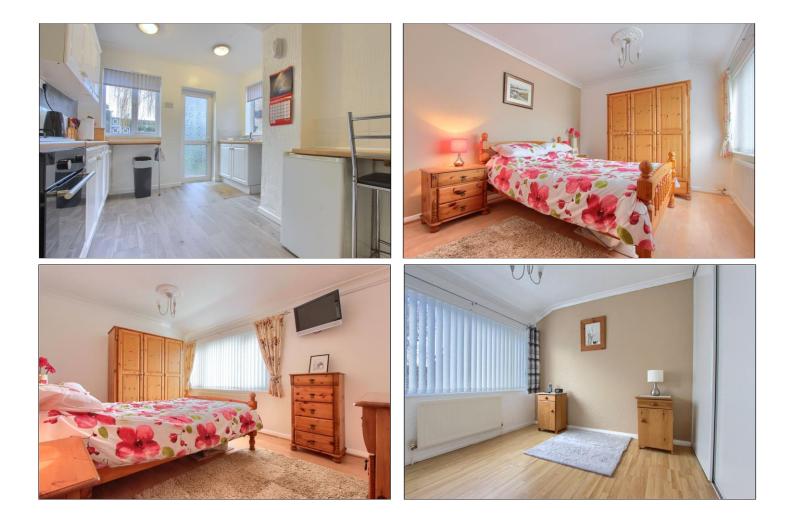

Comprising, entrance hallway, L' shaped open plan lounge/dining room with French doors leading out to the large rear garden, and an extended kitchen breakfast room with a good range of fitted units and breakfast bar. The first floor has three generous bedrooms, all with fitted storage, shower room and a separate WC. Externally there are front and rear lawned gardens and driveway providing off road parking leading to an integrated single garage.

### **GROUND FLOOR**

HALLWAY

LOUNGE/DINER - 5.23m (17'2") reducing to 3.41m (11'2") x 6.66m (21'10") reducing to 3.15m (10'4")

KITCHEN BREAKFAST ROOM - 3.14m (10'4") reducing to 2.63m (8'8") x 5.07m (16'8") reducing to 1.63m (5'4")

## LANDING

BEDROOM ONE - 4.31m x 3.06m (14'2" x 10')

BEDROOM TWO - 3.37m x 3.5m (11'1" x 11'6")

BEDROOM THREE - 2.61m x 3.25m (8'7" x 10'8")

SHOWER ROOM - 1.59m x 1.68m (5'3" x 5'6")

SEPARATE WC

www.michaelpoole.co.uk