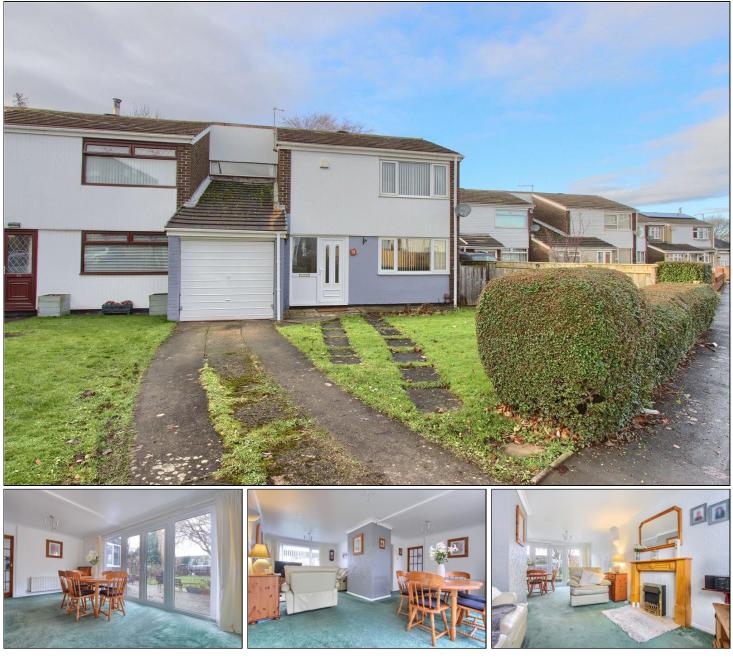

# TAWNEY ROAD, ESTON, TS6 9RD

- Available with No Onward Chain
- Three Bedroom Semi-Detached House
- Integral Garage & Sizeable Westerly Facing Rear Garden L' Shaped Open Plan Lounge/Dining Room
- Extended Kitchen Breakfast Room Three Generous Bedrooms
- Shower Room & Separate WC
- Useful Storage Throughout
- Double Glazing & Gas Central Heating
- Early Viewing Advised

## TAWNEY ROAD, TS6 9RD

Well positioned on a substantial plot close to Eston's Church Lane and having the advantage of a westerly facing rear garden, integral single garage, double glazing, and central heating with a recent Baxi combination boiler.

Comprising, entrance hallway, L' shaped open plan lounge/dining room with French doors leading out to the large rear garden, and an extended kitchen breakfast room with a good range of fitted units and breakfast bar. The first floor has three generous bedrooms, all with fitted storage, shower room and a separate WC. Externally there are front and rear lawned gardens and driveway providing off road parking leading to an integrated single garage.

### **GROUND FLOOR**

HALLWAY

LOUNGE/DINER - 5.23m (17'2") reducing to 3.41m (11'2") x 6.66m (21'10") reducing to 3.15m (10'4")

KITCHEN BREAKFAST ROOM - 3.14m (10'4") reducing to 2.63m (8'8") x 5.07m (16'8") reducing to 1.63m (5'4")

## LANDING

BEDROOM ONE - 4.31m x 3.06m (14'2" x 10')

BEDROOM TWO - 3.37m x 3.5m (11'1" x 11'6")

BEDROOM THREE - 2.61m x 3.25m (8'7" x 10'8")

SHOWER ROOM - 1.59m x 1.68m (5'3" x 5'6")

SEPARATE WC

www.michaelpoole.co.uk